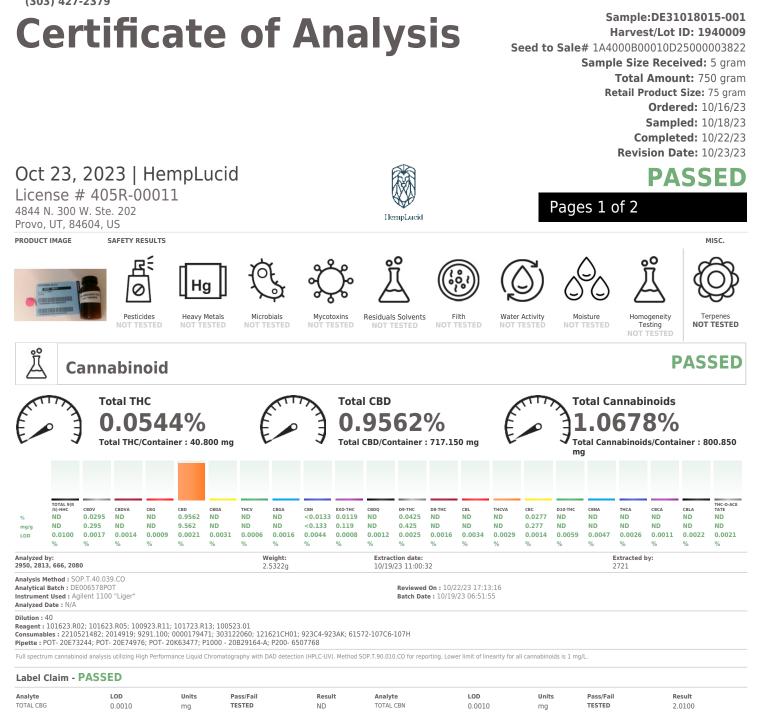

## **Certificate of Analysis**

HempLucid

4844 N. 300 W. Ste. 202 Provo, UT, 84604, US Telephone: (385) 203-8556 Email: compliance@hemplucid.com License # : 405R-00011

Sample : DE31018015-001 Harvest/Lot ID: 1940009 Sampled : 10/18/23 Ordered : 10/18/23

Sample Size Received : 5 gram Total Amount : 750 gram Completed : 10/22/23 Expires: 10/23/24 Sample Method : SOP Client Method

Kaycha Labs HE-30BEAR25-CBD N/A