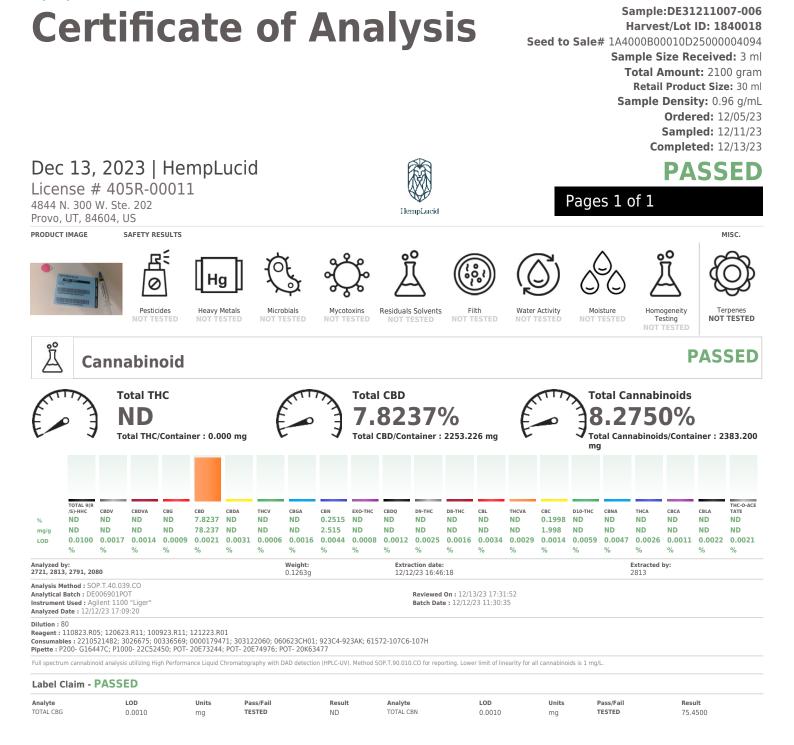

879 Federal Blvd Denver, CO, 80204, US (303) 427-2379 Kaycha Labs 🗉 🐒

HL-MCT2100NAT-CBD Matrix: Infused Type: Tincture

This report shall not be reproduced, unless in its entirety, without written approval from Kaycha Labs. This report is a Kaycha Labs certification. The results relate only to the material received or product analyzed. Test results are confidential unless explicitly waived otherwise. Void after 1 year from test end date. Cannabinoid or contaminant content of batch material may vary depending on sampling error. ND=Not Detected, NT=Not Tested, ppm=Parts Per Million, ppb=Parts Per Billion. Limit of Detection (LoD) and Limit Of Quantitation (LoQ) are terms used to describe the smallest concentration that can be reliably measured by an analytical procedure. RPD=Reproducibility of two measurements. Action Levels are State determined thresholds. The Measurement Uncertainty (UM) error is available from the lab upon request.